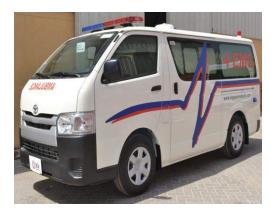

#### Ambulance

We can supply you with any brand vehicle such as:

<sup>~</sup>Mercedes Benz Sprinter
<sup>~</sup>Mercedes Benz Viano
<sup>~</sup>Toyota Land Cruiser G9 (4x4)
<sup>~</sup>Toyota Land Cruiser HD (4x4)
<sup>~</sup>Toyota Hi-ace Low roof
<sup>~</sup>Toyota Hi-ace High roof
<sup>~</sup>Nissan Urvan
<sup>~</sup>Hyundai H-1
<sup>~</sup>Mitsubishi Pajero (4x4)
<sup>~</sup>VW T5
<sup>~</sup>GMC Caravan
<sup>~</sup>Chevrolet Urban

#### "Toyota Hi Ace Standard

#### "Toyota Hi Ace Hi-Roof