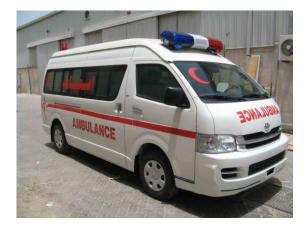

#### Ambulance

We can supply you with any brand vehicle such as:

<sup>~</sup>Mercedes Benz Sprinter
<sup>~</sup>Mercedes Benz Viano
<sup>~</sup>Toyota Land Cruiser G9 (4x4)
<sup>~</sup>Toyota Land Cruiser HD (4x4)
<sup>~</sup>Toyota Hi-ace Low roof
<sup>~</sup>Toyota Hi-ace High roof
<sup>~</sup>Nissan Urvan
<sup>~</sup>Hyundai H-1
<sup>~</sup>Mitsubishi Pajero (4x4)
<sup>~</sup>VW T5
<sup>~</sup>GMC Caravan
<sup>~</sup>Chevrolet Urban

#### "Toyota Hi Ace Standard