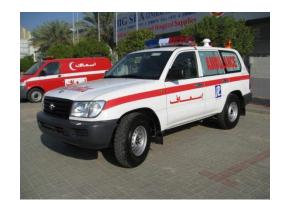

#### Ambulance

We can supply you with any brand vehicle such as:

<sup>~</sup>Mercedes Benz Sprinter
<sup>~</sup>Mercedes Benz Viano
<sup>~</sup>Toyota Land Cruiser G9 (4x4)
<sup>~</sup>Toyota Land Cruiser HD (4x4)
<sup>~</sup>Toyota Hi-ace Low roof
<sup>~</sup>Toyota Hi-ace High roof
<sup>~</sup>Nissan Urvan
<sup>~</sup>Hyundai H-1
<sup>~</sup>Mitsubishi Pajero (4x4)
<sup>~</sup>VW T5
<sup>~</sup>GMC Caravan
<sup>~</sup>Chevrolet Urban

#### "Toyota Land Cruiser G9