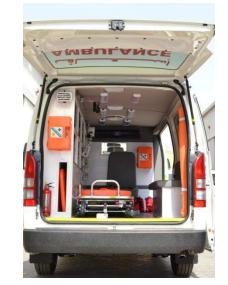

#### Ambulance

We can supply you with any brand vehicle such as:

<sup>~</sup>Mercedes Benz Sprinter
<sup>~</sup>Mercedes Benz Viano
<sup>~</sup>Toyota Land Cruiser G9 (4x4)
<sup>~</sup>Toyota Land Cruiser HD (4x4)
<sup>~</sup>Toyota Hi-ace Low roof
<sup>~</sup>Toyota Hi-ace High roof
<sup>~</sup>Nissan Urvan
<sup>~</sup>Hyundai H-1
<sup>~</sup>Mitsubishi Pajero (4x4)
<sup>~</sup>VW T5
<sup>~</sup>GMC Caravan
<sup>~</sup>Chevrolet Urban

#### "Toyota Hi Ace Standard