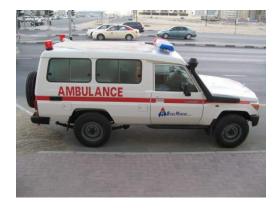

#### Ambulance

We can supply you with any brand vehicle such as:

<sup>~</sup>Mercedes Benz Sprinter
<sup>~</sup>Mercedes Benz Viano
<sup>~</sup>Toyota Land Cruiser G9 (4x4)
<sup>~</sup>Toyota Land Cruiser HD (4x4)
<sup>~</sup>Toyota Hi-ace Low roof
<sup>~</sup>Toyota Hi-ace High roof
<sup>~</sup>Nissan Urvan
<sup>~</sup>Hyundai H-1
<sup>~</sup>Mitsubishi Pajero (4x4)
<sup>~</sup>VW T5
<sup>~</sup>GMC Caravan
<sup>~</sup>Chevrolet Urban

#### "Toyota Land Cruiser Hard Top

#### "Toyota Land Cruiser Hard Top, Fully Loaded