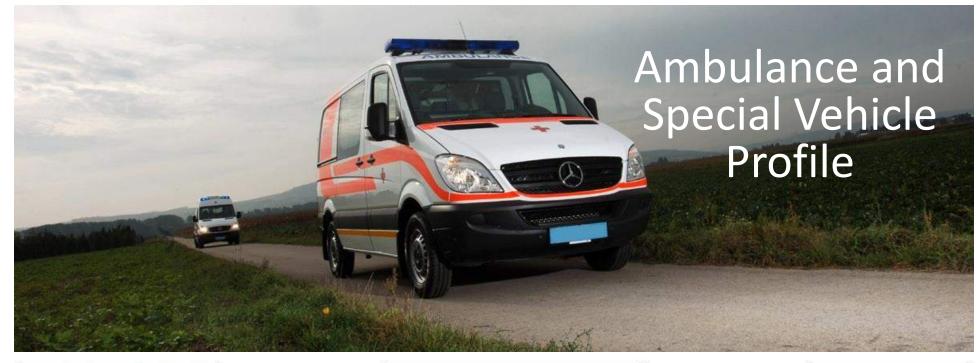

## Ambulance and Special Vehicle Profile

#### Ambulance

We can supply you with any brand vehicle such as:

<sup>~</sup>Mercedes Benz Sprinter
<sup>~</sup>Mercedes Benz Viano
<sup>~</sup>Toyota Land Cruiser G9 (4x4)
<sup>~</sup>Toyota Land Cruiser HD (4x4)
<sup>~</sup>Toyota Hi-ace Low roof
<sup>~</sup>Toyota Hi-ace High roof
<sup>~</sup>Nissan Urvan
<sup>~</sup>Hyundai H-1
<sup>~</sup>Mitsubishi Pajero (4x4)
<sup>~</sup>VW T5
<sup>~</sup>GMC Caravan
<sup>~</sup>Chevrolet Urban