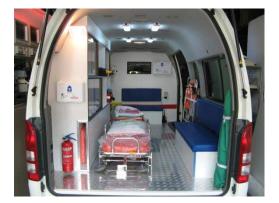

Our technical team is capable to provide to our customers all 4 types of Ambulances according to Ministry of Health checklist:

- <sup>"</sup>Basic Ambulance
- "Semi Equipped Ambulance
- "Fully Equipped Ambulance
- "Fully Equipped Ambulance with ICU options

#### Ambulance

We can supply you with any brand vehicle such as:

<sup>~</sup>Mercedes Benz Sprinter
<sup>~</sup>Mercedes Benz Viano
<sup>~</sup>Toyota Land Cruiser G9 (4x4)
<sup>~</sup>Toyota Land Cruiser HD (4x4)
<sup>~</sup>Toyota Hi-ace Low roof
<sup>~</sup>Toyota Hi-ace High roof
<sup>~</sup>Nissan Urvan
<sup>~</sup>Hyundai H-1
<sup>~</sup>Mitsubishi Pajero (4x4)
<sup>~</sup>VW T5
<sup>~</sup>GMC Caravan
<sup>~</sup>Chevrolet Urban