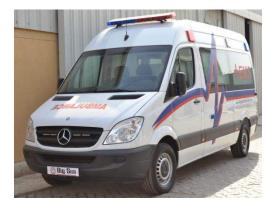

#### Ambulance

We can supply you with any brand vehicle such as:

<sup>~</sup>Mercedes Benz Sprinter
<sup>~</sup>Mercedes Benz Viano
<sup>~</sup>Toyota Land Cruiser G9 (4x4)
<sup>~</sup>Toyota Land Cruiser HD (4x4)
<sup>~</sup>Toyota Hi-ace Low roof
<sup>~</sup>Toyota Hi-ace High roof
<sup>~</sup>Nissan Urvan
<sup>~</sup>Hyundai H-1
<sup>~</sup>Mitsubishi Pajero (4x4)
<sup>~</sup>VW T5
<sup>~</sup>GMC Caravan
<sup>~</sup>Chevrolet Urban

#### "Mercedes Benz Sprinter 311