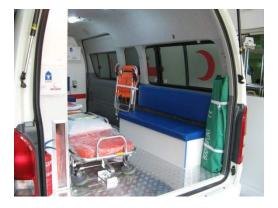

Our technical team is capable to provide to our customers all 4 types of Ambulances according to Ministry of Health checklist:

- <sup>"</sup>Basic Ambulance
- "Semi Equipped Ambulance
- "Fully Equipped Ambulance
- "Fully Equipped Ambulance with ICU options

#### Ambulance

We can supply you with any brand vehicle such as:

<sup>~</sup>Mercedes Benz Sprinter
<sup>~</sup>Mercedes Benz Viano
<sup>~</sup>Toyota Land Cruiser G9 (4x4)
<sup>~</sup>Toyota Land Cruiser HD (4x4)
<sup>~</sup>Toyota Hi-ace Low roof
<sup>~</sup>Toyota Hi-ace High roof
<sup>~</sup>Nissan Urvan
<sup>~</sup>Hyundai H-1
<sup>~</sup>Mitsubishi Pajero (4x4)
<sup>~</sup>VW T5
<sup>~</sup>GMC Caravan
<sup>~</sup>Chevrolet Urban