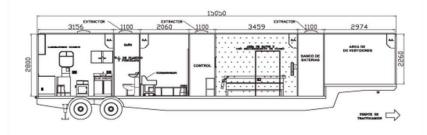

#### Special Health Vehicles

**Diagnosis and Screening Unit** 

# Diagnosis and Screening Unit