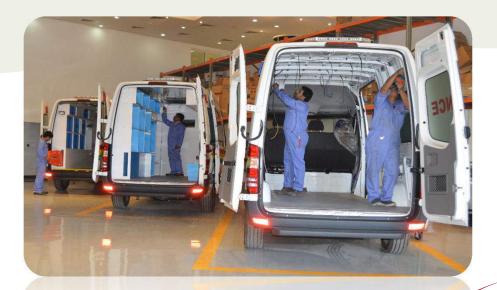

Our technical team is capable to provide to our customers all 4 types of Ambulances according to Ministry of Health checklist:

- <sup>"</sup>Basic Ambulance
- "Semi Equipped Ambulance
- "Fully Equipped Ambulance
- "Fully Equipped Ambulance with ICU options