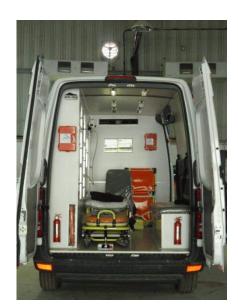

#### Ambulance

We can supply you with any brand vehicle such as:

<sup>~</sup>Mercedes Benz Sprinter
<sup>~</sup>Mercedes Benz Viano
<sup>~</sup>Toyota Land Cruiser G9 (4x4)
<sup>~</sup>Toyota Land Cruiser HD (4x4)
<sup>~</sup>Toyota Hi-ace Low roof
<sup>~</sup>Toyota Hi-ace High roof
<sup>~</sup>Nissan Urvan
<sup>~</sup>Hyundai H-1
<sup>~</sup>Mitsubishi Pajero (4x4)
<sup>~</sup>VW T5
<sup>~</sup>GMC Caravan
<sup>~</sup>Chevrolet Urban

#### "Mercedes Benz Sprinter 311