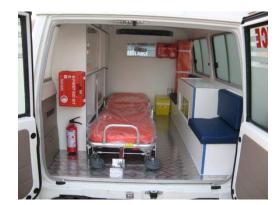

Our technical team is capable to provide to our customers all 4 types of Ambulances according to Ministry of Health checklist:

- <sup>"</sup>Basic Ambulance
- "Semi Equipped Ambulance
- "Fully Equipped Ambulance
- "Fully Equipped Ambulance with ICU options

#### Ambulance

We can supply you with any brand vehicle such as:

<sup>~</sup>Mercedes Benz Sprinter
<sup>~</sup>Mercedes Benz Viano
<sup>~</sup>Toyota Land Cruiser G9 (4x4)
<sup>~</sup>Toyota Land Cruiser HD (4x4)
<sup>~</sup>Toyota Hi-ace Low roof
<sup>~</sup>Toyota Hi-ace High roof
<sup>~</sup>Nissan Urvan
<sup>~</sup>Hyundai H-1
<sup>~</sup>Mitsubishi Pajero (4x4)
<sup>~</sup>VW T5
<sup>~</sup>GMC Caravan
<sup>~</sup>Chevrolet Urban