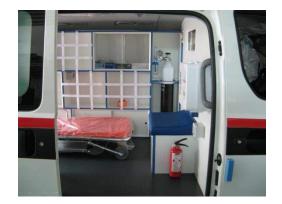

#### Ambulance

We can supply you with any brand vehicle such as:

<sup>~</sup>Mercedes Benz Sprinter
<sup>~</sup>Mercedes Benz Viano
<sup>~</sup>Toyota Land Cruiser G9 (4x4)
<sup>~</sup>Toyota Land Cruiser HD (4x4)
<sup>~</sup>Toyota Hi-ace Low roof
<sup>~</sup>Toyota Hi-ace High roof
<sup>~</sup>Nissan Urvan
<sup>~</sup>Hyundai H-1
<sup>~</sup>Mitsubishi Pajero (4x4)
<sup>~</sup>VW T5
<sup>~</sup>GMC Caravan
<sup>~</sup>Chevrolet Urban

Our technical team is capable to provide to our customers all 4 types of Ambulances according to Ministry of Health checklist:

- <sup>"</sup>Basic Ambulance
- "Semi Equipped Ambulance
- "Fully Equipped Ambulance
- "Fully Equipped Ambulance with ICU options