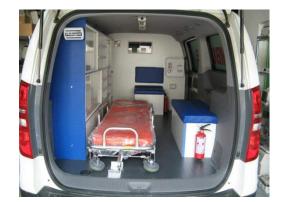

#### Ambulance

We can supply you with any brand vehicle such as:

<sup>~</sup>Mercedes Benz Sprinter
<sup>~</sup>Mercedes Benz Viano
<sup>~</sup>Toyota Land Cruiser G9 (4x4)
<sup>~</sup>Toyota Land Cruiser HD (4x4)
<sup>~</sup>Toyota Hi-ace Low roof
<sup>~</sup>Toyota Hi-ace High roof
<sup>~</sup>Nissan Urvan
<sup>~</sup>Hyundai H-1
<sup>~</sup>Mitsubishi Pajero (4x4)
<sup>~</sup>VW T5
<sup>~</sup>GMC Caravan
<sup>~</sup>Chevrolet Urban

Our technical team is capable to provide to our customers all 4 types of Ambulances according to Ministry of Health checklist:

- <sup>"</sup>Basic Ambulance
- "Semi Equipped Ambulance
- "Fully Equipped Ambulance
- "Fully Equipped Ambulance with ICU options