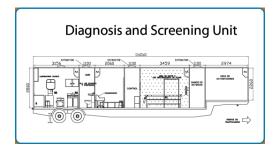

#### Special Health Vehicles

**Diagnosis and Screening Unit** 

# Diagnosis and Screening Unit