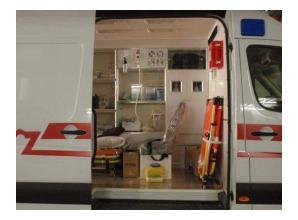

Our technical team is capable to provide to our customers all 4 types of Ambulances according to Ministry of Health checklist:

- <sup>"</sup>Basic Ambulance
- "Semi Equipped Ambulance
- "Fully Equipped Ambulance
- "Fully Equipped Ambulance with ICU options

#### Ambulance

We can supply you with any brand vehicle such as:

<sup>~</sup>Mercedes Benz Sprinter
<sup>~</sup>Mercedes Benz Viano
<sup>~</sup>Toyota Land Cruiser G9 (4x4)
<sup>~</sup>Toyota Land Cruiser HD (4x4)
<sup>~</sup>Toyota Hi-ace Low roof
<sup>~</sup>Toyota Hi-ace High roof
<sup>~</sup>Nissan Urvan
<sup>~</sup>Hyundai H-1
<sup>~</sup>Mitsubishi Pajero (4x4)
<sup>~</sup>VW T5
<sup>~</sup>GMC Caravan
<sup>~</sup>Chevrolet Urban