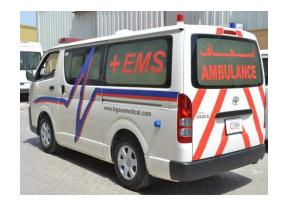

#### Ambulance

We can supply you with any brand vehicle such as:

<sup>~</sup>Mercedes Benz Sprinter
<sup>~</sup>Mercedes Benz Viano
<sup>~</sup>Toyota Land Cruiser G9 (4x4)
<sup>~</sup>Toyota Land Cruiser HD (4x4)
<sup>~</sup>Toyota Hi-ace Low roof
<sup>~</sup>Toyota Hi-ace High roof
<sup>~</sup>Nissan Urvan
<sup>~</sup>Hyundai H-1
<sup>~</sup>Mitsubishi Pajero (4x4)
<sup>~</sup>VW T5
<sup>~</sup>GMC Caravan
<sup>~</sup>Chevrolet Urban

#### "Toyota Hi Ace Standard