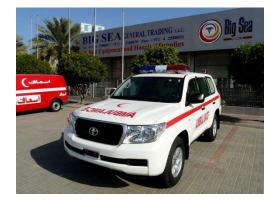

#### "Toyota Land Cruiser G9

#### Ambulance

We can supply you with any brand vehicle such as:

<sup>~</sup>Mercedes Benz Sprinter
<sup>~</sup>Mercedes Benz Viano
<sup>~</sup>Toyota Land Cruiser G9 (4x4)
<sup>~</sup>Toyota Land Cruiser HD (4x4)
<sup>~</sup>Toyota Hi-ace Low roof
<sup>~</sup>Toyota Hi-ace High roof
<sup>~</sup>Nissan Urvan
<sup>~</sup>Hyundai H-1
<sup>~</sup>Mitsubishi Pajero (4x4)
<sup>~</sup>VW T5
<sup>~</sup>GMC Caravan
<sup>~</sup>Chevrolet Urban