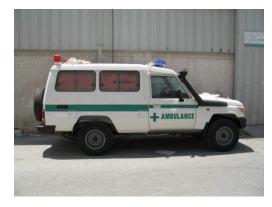

#### "Toyota Land Cruiser Hard Top

#### "Toyota Land Cruiser Hard Top, Fully Loaded