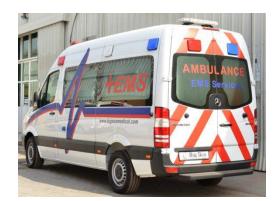

#### Ambulance

We can supply you with any brand vehicle such as:

<sup>~</sup>Mercedes Benz Sprinter
<sup>~</sup>Mercedes Benz Viano
<sup>~</sup>Toyota Land Cruiser G9 (4x4)
<sup>~</sup>Toyota Land Cruiser HD (4x4)
<sup>~</sup>Toyota Hi-ace Low roof
<sup>~</sup>Toyota Hi-ace High roof
<sup>~</sup>Nissan Urvan
<sup>~</sup>Hyundai H-1
<sup>~</sup>Mitsubishi Pajero (4x4)
<sup>~</sup>VW T5
<sup>~</sup>GMC Caravan
<sup>~</sup>Chevrolet Urban

#### "Mercedes Benz Sprinter 311