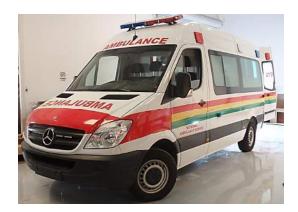

#### Ambulance

We can supply you with any brand vehicle such as:

<sup>~</sup>Mercedes Benz Sprinter
<sup>~</sup>Mercedes Benz Viano
<sup>~</sup>Toyota Land Cruiser G9 (4x4)
<sup>~</sup>Toyota Land Cruiser HD (4x4)
<sup>~</sup>Toyota Hi-ace Low roof
<sup>~</sup>Toyota Hi-ace High roof
<sup>~</sup>Nissan Urvan
<sup>~</sup>Hyundai H-1
<sup>~</sup>Mitsubishi Pajero (4x4)
<sup>~</sup>VW T5
<sup>~</sup>GMC Caravan
<sup>~</sup>Chevrolet Urban

#### "Mercedes Benz Sprinter 311