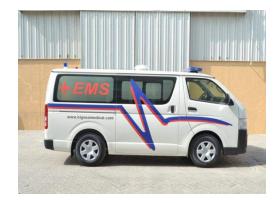

#### Ambulance

We can supply you with any brand vehicle such as:

<sup>~</sup>Mercedes Benz Sprinter
<sup>~</sup>Mercedes Benz Viano
<sup>~</sup>Toyota Land Cruiser G9 (4x4)
<sup>~</sup>Toyota Land Cruiser HD (4x4)
<sup>~</sup>Toyota Hi-ace Low roof
<sup>~</sup>Toyota Hi-ace High roof
<sup>~</sup>Nissan Urvan
<sup>~</sup>Hyundai H-1
<sup>~</sup>Mitsubishi Pajero (4x4)
<sup>~</sup>VW T5
<sup>~</sup>GMC Caravan
<sup>~</sup>Chevrolet Urban

#### "Toyota Hi Ace Standard

#### "Toyota Hi Ace Hi-Roof