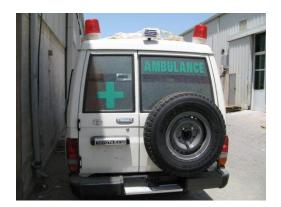

#### Ambulance

We can supply you with any brand vehicle such as:

<sup>~</sup>Mercedes Benz Sprinter
<sup>~</sup>Mercedes Benz Viano
<sup>~</sup>Toyota Land Cruiser G9 (4x4)
<sup>~</sup>Toyota Land Cruiser HD (4x4)
<sup>~</sup>Toyota Hi-ace Low roof
<sup>~</sup>Toyota Hi-ace High roof
<sup>~</sup>Nissan Urvan
<sup>~</sup>Hyundai H-1
<sup>~</sup>Mitsubishi Pajero (4x4)
<sup>~</sup>VW T5
<sup>~</sup>GMC Caravan
<sup>~</sup>Chevrolet Urban