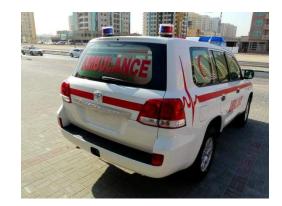

#### "Toyota Land Cruiser G9

#### Ambulance

We can supply you with any brand vehicle such as:

<sup>~</sup>Mercedes Benz Sprinter
<sup>~</sup>Mercedes Benz Viano
<sup>~</sup>Toyota Land Cruiser G9 (4x4)
<sup>~</sup>Toyota Land Cruiser HD (4x4)
<sup>~</sup>Toyota Hi-ace Low roof
<sup>~</sup>Toyota Hi-ace High roof
<sup>~</sup>Nissan Urvan
<sup>~</sup>Hyundai H-1
<sup>~</sup>Mitsubishi Pajero (4x4)
<sup>~</sup>VW T5
<sup>~</sup>GMC Caravan
<sup>~</sup>Chevrolet Urban