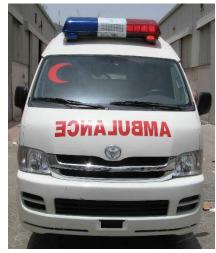

#### Ambulance

We can supply you with any brand vehicle such as:

<sup>~</sup>Mercedes Benz Sprinter
<sup>~</sup>Mercedes Benz Viano
<sup>~</sup>Toyota Land Cruiser G9 (4x4)
<sup>~</sup>Toyota Land Cruiser HD (4x4)
<sup>~</sup>Toyota Hi-ace Low roof
<sup>~</sup>Toyota Hi-ace High roof
<sup>~</sup>Nissan Urvan
<sup>~</sup>Hyundai H-1
<sup>~</sup>Mitsubishi Pajero (4x4)
<sup>~</sup>VW T5
<sup>~</sup>GMC Caravan
<sup>~</sup>Chevrolet Urban

#### "Toyota Hi Ace Standard