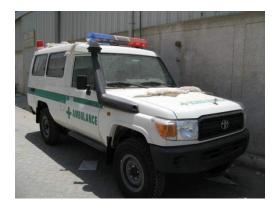

#### "Toyota Land Cruiser Hard Top

#### "Toyota Land Cruiser Hard Top, Fully Loaded