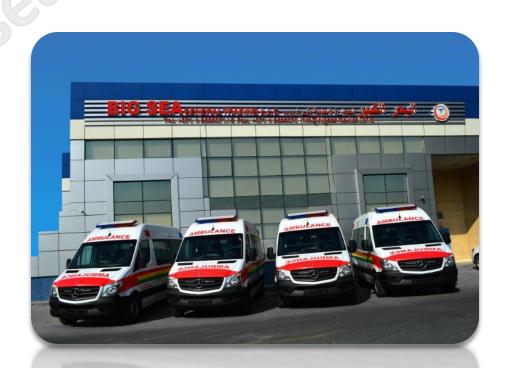

#### Ambulance

We can supply you with any brand vehicle such as:

- •Mercedes Benz Sprinter
- Mercedes Benz Viano
- •Toyota Land Cruiser G9 (4x4)
- •Toyota Land Cruiser HD (4x4)
- •Toyota Hi-ace Low roof
- •Toyota Hi-ace High roof
- Nissan Urvan
- •Hyundai H-1
- •Mitsubishi Pajero (4x4)
- •VW T5
- •GMC Caravan
- Chevrolet Urban