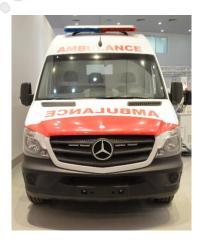

h Care Clinic
- Mobile Diagnostic and Screening Clinic
- Mobile Blood Donation Vehicles
- Mobile Dental Clinic
- Mobile Eye Clinic
- Mobile Ambulatory Surgery
- Radiology Unit

Our technical team is capable to provide our customers all 4 types of Ambulances according to Ministry of Health checklist:

- Basic Ambulance
- Semi Equipped Ambulance
- Fully Equipped Ambulance
- Fully Equipped Ambulance with ICU options





#### Ambulance



We can supply you with any brand vehicle such as:

- •Mercedes Benz Sprinter
- Mercedes Benz Viano
- •Toyota Land Cruiser G9 (4x4)
- •Toyota Land Cruiser HD (4x4)
- •Toyota Hi-ace Low roof
- •Toyota Hi-ace High roof
- Nissan Urvan
- •Hyundai H-1
- •Mitsubishi Pajero (4x4)
- •VW T5
- •GMC Caravan
- Chevrolet Urban



#### •Mercedes Benz Sprinter 311













#### •Mercedes Benz Sprinter 311













#### •Toyota Land Cruiser G9













#### •Toyota Land cruiser GX













#### •Toyota Land Cruiser Hard Top













#### •Toyota Hi Ace Standard













#### •Toyota Hi Ace Hi-Roof













#### •Hyundai H1













#### •Mitsubishi Pajero













### Tricycle Ambulance













#### **Boat Ambulance**











#### Different specification













### Special Healthcare Vehicles





Mobile Hospital











Mobile Clinic













Mobile Blood Donation Clinic













### Special Healthcare Vehicles









**Expandable Trailer** 

### Special Healthcare Vehicles





Mobile Mammography Clinic

Mobile Gynecology Clinic



#### Special Healthcare Vehicles





Mobile Clinic
Interior Lay