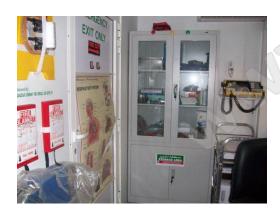

#### Special Healthcare Vehicles

Mobile Dental Bus Clinic with X-ray Room

Mobile Dental Bus Clinic with Wheelchair Lift