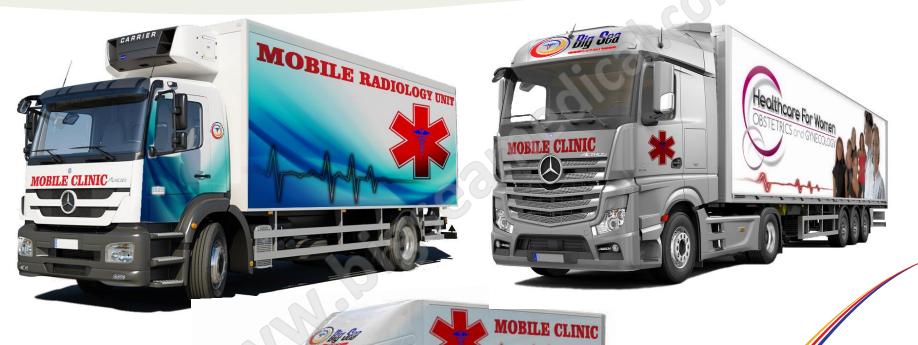

#### Special Healthcare Vehicles

Our conversion team have vast experience in converting vehicles to special Health Care vehicle such as:

- Ambulances including VIP Ambulance and Ebola Ambulances
- Tricycle Ambulance
- Boat Ambulance
- Mobile Woman Health Care Clinic
- Mobile Diagnostic and Screening Clinic
- Mobile Blood Donation Vehicles
- Mobile Dental Clinic
- Mobile Eye Clinic
- Mobile Ambulatory Surgery
- Radiology Unit

### Special Healthcare Vehicles

Mobile Mammography Clinic

Mobile Gynecology Clinic