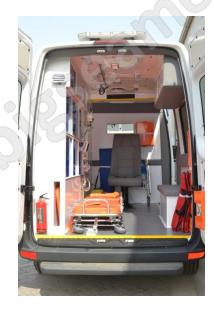

#### Ambulance

We can supply you with any brand vehicle such as:

- •Mercedes Benz Sprinter
- Mercedes Benz Viano
- •Toyota Land Cruiser G9 (4x4)
- •Toyota Land Cruiser HD (4x4)
- •Toyota Hi-ace Low roof
- •Toyota Hi-ace High roof
- Nissan Urvan
- •Hyundai H-1
- •Mitsubishi Pajero (4x4)
- •VW T5
- •GMC Caravan
- Chevrolet Urban

#### •Mercedes Benz Sprinter 311