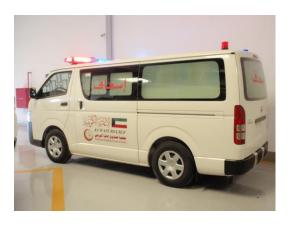

customers all 4 types of Ambulances according to Ministry of Health checklist:

- Basic Ambulance
- Semi Equipped Ambulance
- Fully Equipped Ambulance
- Fully Equipped Ambulance with ICU options





#### Ambulance



We can supply you with any brand vehicle such as:

- •Mercedes Benz Sprinter
- Mercedes Benz Viano
- •Toyota Land Cruiser G9 (4x4)
- •Toyota Land Cruiser HD (4x4)
- •Toyota Hi-ace Low roof
- •Toyota Hi-ace High roof
- Nissan Urvan
- •Hyundai H-1
- •Mitsubishi Pajero (4x4)
- •VW T5
- •GMC Caravan
- Chevrolet Urban



#### •Mercedes Benz Sprinter 311













#### •Mercedes Benz Sprinter 311













#### •Toyota Land Cruiser G9













#### •Toyota Land cruiser GX













#### •Toyota Land Cruiser Hard Top













#### •Toyota Hi Ace Standard













#### •Toyota Hi Ace Hi-Roof













#### •Hyundai H1













#### •Mitsubishi Pajero













### Tricycle Ambulance













#### **Boat Ambulance**











#### Different specification













### Special Healthcare Vehicles





Mobile Hospital











Mobile Clinic













Mobile Blood Donation Clinic













### Special Healthcare Vehicles









**Expandable Trailer** 

### Special Healthcare Vehicles





Mobile Mammography Clinic

Mobile Gynecology Clinic



#### Special Healthcare Vehicles





Mobile Clinic
Interior Layout



#### Special Healthcare Vehicles





Mobile Dental Bus Clinic with X-ray Room

Mobile Dental Bus Clinic with Wheelchair Lift



## After Sales Services



We believe "competitive strategy" is all about being differ