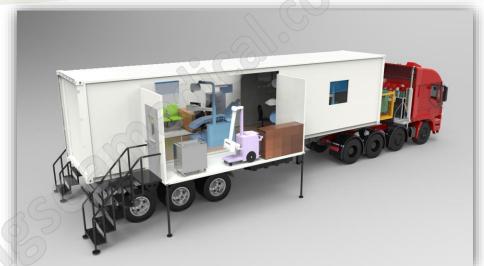

-ace Low roof
- •Toyota Hi-ace High roof
- Nissan Urvan
- •Hyundai H-1
- •Mitsubishi Pajero (4x4)
- •VW T5
- •GMC Caravan
- Chevrolet Urban



#### •Mercedes Benz Sprinter 311













#### •Mercedes Benz Sprinter 311













#### •Toyota Land Cruiser G9













#### •Toyota Land cruiser GX













#### •Toyota Land Cruiser Hard Top













#### •Toyota Hi Ace Standard













#### •Toyota Hi Ace Hi-Roof













#### •Hyundai H1













#### •Mitsubishi Pajero













### Tricycle Ambulance













#### **Boat Ambulance**











#### Different specification













### Special Healthcare Vehicles





Mobile Hospital











Mobile Clinic













Mobile Blood Donation Clinic













### Special Healthcare Vehicles









**Expandable Trailer** 

### Special Healthcare Vehicles





Mobile Mammography Clinic

Mobile Gynecology Clinic



#### Special Healthcare Vehicles





Mobile Clinic
Interior Layout



#### Special Healthcare Vehicles





Mobile Dental Bus Clinic with X-ray Room

Mobile Dental Bus Clinic with Wheelchair Lift



## After Sales Services



We believe "competitive strategy" is all about being different. For a Healthcare Facility, it means a combination of reliable equipment applied by skillful staff to deliver excellent service.



## Ambulance and Special Vehicle Profile