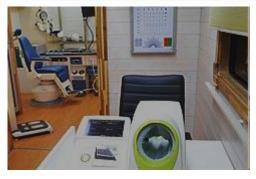

#### Special Healthcare Vehicles

Our conversion team have vast experience in converting vehicles to special Health Care vehicle such as:

- Ambulances including VIP Ambulance and Ebola Ambulances
- Tricycle Ambulance
- Boat Ambulance
- Mobile Woman Health Care Clinic
- Mobile Diagnostic and Screening Clinic
- Mobile Blood Donation Vehicles
- Mobile Dental Clinic
- Mobile Eye Clinic
- Mobile Ambulatory Surgery
- Radiology Unit

#### Special Healthcare Vehicles

Mobile Clinic
Interior Layout