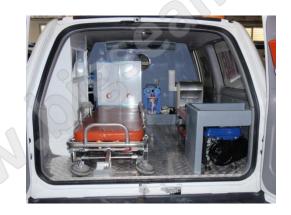

ic
- Mobile Ambulatory Surgery
- Radiology Unit

Our technical team is capable to provide our customers all 4 types of Ambulances according to Ministry of Health checklist:

- Basic Ambulance
- Semi Equipped Ambulance
- Fully Equipped Ambulance
- Fully Equipped Ambulance with ICU options





#### Ambulance



We can supply you with any brand vehicle such as:

- •Mercedes Benz Sprinter
- Mercedes Benz Viano
- •Toyota Land Cruiser G9 (4x4)
- •Toyota Land Cruiser HD (4x4)
- •Toyota Hi-ace Low roof
- •Toyota Hi-ace High roof
- Nissan Urvan
- •Hyundai H-1
- •Mitsubishi Pajero (4x4)
- •VW T5
- •GMC Caravan
- Chevrolet Urban



#### •Mercedes Benz Sprinter 311













#### •Mercedes Benz Sprinter 311













#### •Toyota Land Cruiser G9













#### •Toyota Land cruiser GX













#### •Toyota Land Cruiser Hard Top













#### •Toyota Hi Ace Standard













#### •Toyota Hi Ace Hi-Roof













#### •Hyundai H1













#### •Mitsubishi Pajero













### Tricycle Ambulance













#### **Boat Ambulance**











#### Different specification













### Special Healthcare Vehicles





Mobile Hospital











Mobile Clinic













Mobile Blood Donation Clinic













### Special Healthcare Vehicles









**Expandable Trailer** 

### Special Healthcare Vehicles





Mobile Mammography Clinic

Mobile Gynecology Clinic



#### Special Healthcare Vehicles





Mobile Clinic
Interior Layout



#### Special Healthcare Vehicles





Mobile Dental Bus Clinic with X-ray Room

Mobile Dental Bus Clinic with Wheelchair