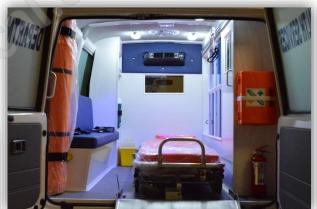

Our technical team is capable to provide our customers all 4 types of Ambulances according to Ministry of Health checklist:

- Basic Ambulance
- Semi Equipped Ambulance
- Fully Equipped Ambulance
- Fully Equipped Ambulance with ICU options