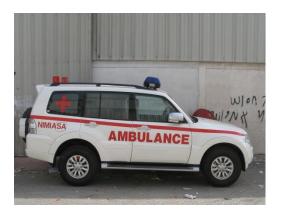

#### Ambulance

We can supply you with any brand vehicle such as:

- •Mercedes Benz Sprinter
- Mercedes Benz Viano
- •Toyota Land Cruiser G9 (4x4)
- •Toyota Land Cruiser HD (4x4)
- •Toyota Hi-ace Low roof
- •Toyota Hi-ace High roof
- Nissan Urvan
- •Hyundai H-1
- •Mitsubishi Pajero (4x4)
- •VW T5
- •GMC Caravan
- Chevrolet Urban

#### •Mitsubishi Pajero