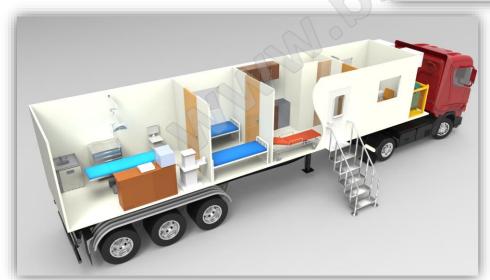

ce Low roof
- •Toyota Hi-ace High roof
- Nissan Urvan
- •Hyundai H-1
- •Mitsubishi Pajero (4x4)
- •VW T5
- •GMC Caravan
- Chevrolet Urban



#### •Mercedes Benz Sprinter 311













#### •Mercedes Benz Sprinter 311













#### •Toyota Land Cruiser G9













#### •Toyota Land cruiser GX













#### •Toyota Land Cruiser Hard Top













#### •Toyota Hi Ace Standard













#### •Toyota Hi Ace Hi-Roof













#### •Hyundai H1













#### •Mitsubishi Pajero













### Tricycle Ambulance













#### **Boat Ambulance**











#### Different specification













### Special Healthcare Vehicles





Mobile Hospital











Mobile Clinic













Mobile Blood Donation Clinic













### Special Healthcare Vehicles









**Expandable Trailer** 

### Special Healthcare Vehicles





Mobile Mammography Clinic

Mobile Gynecology Clinic



#### Special Healthcare Vehicles





Mobile Clinic
Interior Layout



#### Special Healthcare Vehicles





Mobile Dental Bus Clinic with X-ray Room

Mobile Dental Bus Clinic with Wheelchair Lift



## After Sales Services



We believe "competitive strategy" is all about being different. For a Healthcare Facility, it means a combination of reliable equipment applied by skillful staff to deliver excellent service.



## Ambulance and Special Vehicle Profile