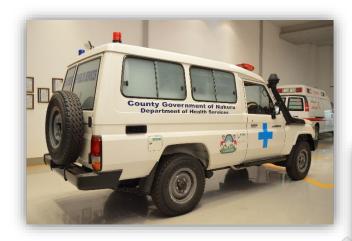

nit

Our technical team is capable to provide our customers all 4 types of Ambulances according to Ministry of Health checklist:

- Basic Ambulance
- Semi Equipped Ambulance
- Fully Equipped Ambulance
- Fully Equipped Ambulance with ICU options





#### Ambulance



We can supply you with any brand vehicle such as:

- •Mercedes Benz Sprinter
- Mercedes Benz Viano
- •Toyota Land Cruiser G9 (4x4)
- •Toyota Land Cruiser HD (4x4)
- •Toyota Hi-ace Low roof
- •Toyota Hi-ace High roof
- Nissan Urvan
- •Hyundai H-1
- •Mitsubishi Pajero (4x4)
- •VW T5
- •GMC Caravan
- Chevrolet Urban



#### •Mercedes Benz Sprinter 311













#### •Mercedes Benz Sprinter 311













#### •Toyota Land Cruiser G9













#### •Toyota Land cruiser GX













#### •Toyota Land Cruiser Hard Top













#### •Toyota Hi Ace Standard













#### •Toyota Hi Ace Hi-Roof













#### •Hyundai H1













#### •Mitsubishi Pajero













### Tricycle Ambulance













#### **Boat Ambulance**











#### Different specification













### Special Healthcare Vehicles





Mobile Hospital











Mobile Clinic













Mobile Blood Donation Clinic













### Special Healthcare Vehicles









**Expandable Trailer** 

### Special Healthcare Vehicles





Mobile Mammography Clinic

Mobile Gynecology Clinic



#### Special Healthcare Vehicles





Mobile Clinic
Interior Layout



#### Special Healthcare Vehicles





Mobile Dental Bus Clinic with X-ray Room

Mobile Dental Bus Clinic with Wheelchair Lift



## After Sales Services



We believ