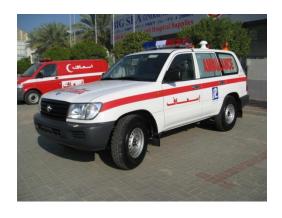

Mobile Ambulatory Surgery
- Radiology Unit

Our technical team is capable to provide our customers all 4 types of Ambulances according to Ministry of Health checklist:

- Basic Ambulance
- Semi Equipped Ambulance
- Fully Equipped Ambulance
- Fully Equipped Ambulance with ICU options





#### Ambulance



We can supply you with any brand vehicle such as:

- •Mercedes Benz Sprinter
- Mercedes Benz Viano
- •Toyota Land Cruiser G9 (4x4)
- •Toyota Land Cruiser HD (4x4)
- •Toyota Hi-ace Low roof
- •Toyota Hi-ace High roof
- Nissan Urvan
- •Hyundai H-1
- •Mitsubishi Pajero (4x4)
- •VW T5
- •GMC Caravan
- Chevrolet Urban



#### •Mercedes Benz Sprinter 311













#### •Mercedes Benz Sprinter 311













#### •Toyota Land Cruiser G9













#### •Toyota Land cruiser GX













#### •Toyota Land Cruiser Hard Top













#### •Toyota Hi Ace Standard













#### •Toyota Hi Ace Hi-Roof













#### •Hyundai H1













#### •Mitsubishi Pajero













### Tricycle Ambulance













#### **Boat Ambulance**











#### Different specification













### Special Healthcare Vehicles





Mobile Hospital











Mobile Clinic













Mobile Blood Donation Clinic













### Special Healthcare Vehicles









**Expandable Trailer** 

### Special Healthcare Vehicles





Mobile Mammography Clinic

Mobile Gynecology Clinic



#### Special Healthcare Vehicles





Mobile Clinic
Interior Layout



#### Special Healthcare Vehicles





Mobile Dental Bus Clinic with X-ray Room

Mobile Dental Bus Clinic with Wheelchair Lift