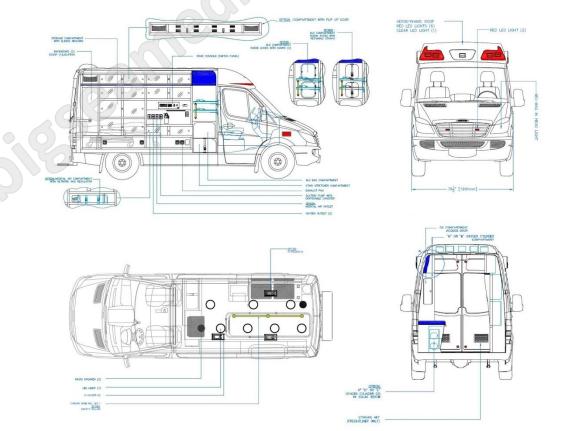

#### Ambulance

We can supply you with any brand vehicle such as:

- •Mercedes Benz Sprinter
- Mercedes Benz Viano
- •Toyota Land Cruiser G9 (4x4)
- •Toyota Land Cruiser HD (4x4)
- •Toyota Hi-ace Low roof
- •Toyota Hi-ace High roof
- Nissan Urvan
- •Hyundai H-1
- •Mitsubishi Pajero (4x4)
- •VW T5
- •GMC Caravan
- Chevrolet Urban

#### •Mercedes Benz Sprinter 311