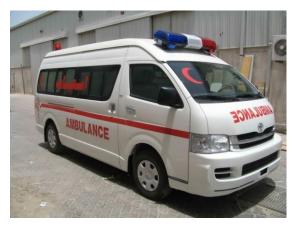

#### Ambulance

We can supply you with any brand vehicle such as:

- •Mercedes Benz Sprinter
- Mercedes Benz Viano
- •Toyota Land Cruiser G9 (4x4)
- •Toyota Land Cruiser HD (4x4)
- •Toyota Hi-ace Low roof
- •Toyota Hi-ace High roof
- Nissan Urvan
- •Hyundai H-1
- •Mitsubishi Pajero (4x4)
- •VW T5
- •GMC Caravan
- Chevrolet Urban