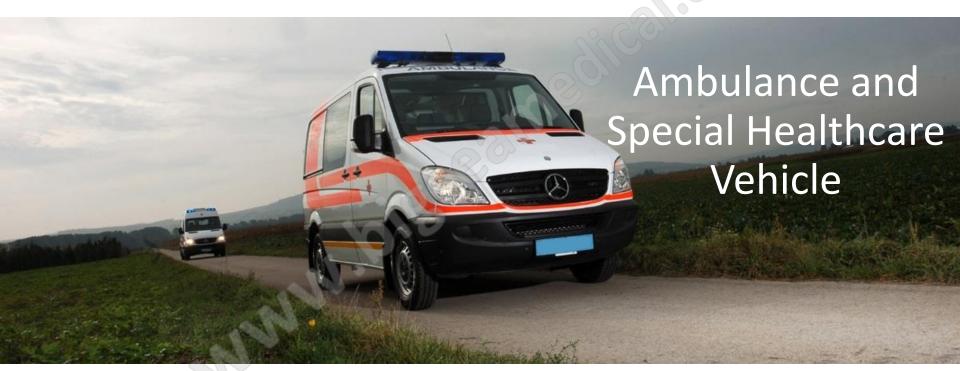

#### Special Healthcare Vehicles

Our conversion team have vast experience in converting vehicles to special Health Care vehicle such as:

- Ambulances including VIP Ambulance and Ebola Ambulances
- Tricycle Ambulance
- Boat Ambulance
- Mobile Woman Health Care Clinic
- Mobile Diagnostic and Screening Clinic
- Mobile Blood Donation Vehicles
- Mobile Dental Clinic
- Mobile Eye Clinic
- Mobile Ambulatory Surgery
- Radiology Unit

#### Ambulance

We can supply you with any brand vehicle such as:

- •Mercedes Benz Sprinter
- Mercedes Benz Viano
- •Toyota Land Cruiser G9 (4x4)
- •Toyota Land Cruiser HD (4x4)
- •Toyota Hi-ace Low roof
- •Toyota Hi-ace High roof
- Nissan Urvan
- •Hyundai H-1
- •Mitsubishi Pajero (4x4)
- •VW T5
- •GMC Caravan
- Chevrolet Urban

#### •Mercedes Benz Sprinter 311