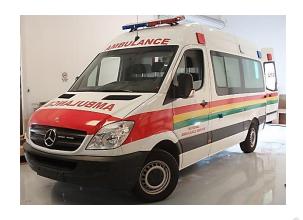

Health Care Clinic
- Mobile Diagnostic and Screening Clinic
- Mobile Blood Donation Vehicles
- Mobile Dental Clinic
- Mobile Eye Clinic
- Mobile Ambulatory Surgery
- Radiology Unit

Our technical team is capable to provide our customers all 4 types of Ambulances according to Ministry of Health checklist:

- Basic Ambulance
- Semi Equipped Ambulance
- Fully Equipped Ambulance
- Fully Equipped Ambulance with ICU options





#### Ambulance



We can supply you with any brand vehicle such as:

- •Mercedes Benz Sprinter
- Mercedes Benz Viano
- •Toyota Land Cruiser G9 (4x4)
- •Toyota Land Cruiser HD (4x4)
- •Toyota Hi-ace Low roof
- •Toyota Hi-ace High roof
- Nissan Urvan
- •Hyundai H-1
- •Mitsubishi Pajero (4x4)
- •VW T5
- •GMC Caravan
- Chevrolet Urban



#### •Mercedes Benz Sprinter 311













#### •Mercedes Benz Sprinter 311













#### •Toyota Land Cruiser G9













#### •Toyota Land cruiser GX













#### •Toyota Land Cruiser Hard Top













#### •Toyota Hi Ace Standard













#### •Toyota Hi Ace Hi-Roof













#### •Hyundai H1













#### •Mitsubishi Pajero













### Tricycle Ambulance













#### **Boat Ambulance**











#### Different specification













### Special Healthcare Vehicles





Mobile Hospital











Mobile Clinic













Mobile Blood Donation Clinic













### Special Healthcare Vehicles









**Expandable Trailer** 

### Special Healthcare Vehicles





Mobile Mammography Clinic

Mobile Gynecology Clinic



#### Special Healthcare Vehicles





Mobile Clinic
Interi