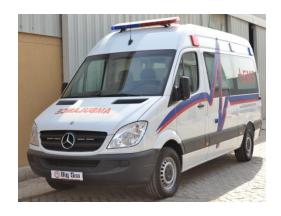

reening Clinic
- Mobile Blood Donation Vehicles
- Mobile Dental Clinic
- Mobile Eye Clinic
- Mobile Ambulatory Surgery
- Radiology Unit

Our technical team is capable to provide our customers all 4 types of Ambulances according to Ministry of Health checklist:

- Basic Ambulance
- Semi Equipped Ambulance
- Fully Equipped Ambulance
- Fully Equipped Ambulance with ICU options





#### Ambulance



We can supply you with any brand vehicle such as:

- •Mercedes Benz Sprinter
- Mercedes Benz Viano
- •Toyota Land Cruiser G9 (4x4)
- •Toyota Land Cruiser HD (4x4)
- •Toyota Hi-ace Low roof
- •Toyota Hi-ace High roof
- Nissan Urvan
- •Hyundai H-1
- •Mitsubishi Pajero (4x4)
- •VW T5
- •GMC Caravan
- Chevrolet Urban



#### •Mercedes Benz Sprinter 311













#### •Mercedes Benz Sprinter 311













#### •Toyota Land Cruiser G9













#### •Toyota Land cruiser GX













#### •Toyota Land Cruiser Hard Top













#### •Toyota Hi Ace Standard













#### •Toyota Hi Ace Hi-Roof













#### •Hyundai H1













#### •Mitsubishi Pajero













### Tricycle Ambulance













#### **Boat Ambulance**











#### Different specification













### Special Healthcare Vehicles





Mobile Hospital











Mobile Clinic













Mobile Blood Donation Clinic













### Special Healthcare Vehicles









**Expandable Trailer** 

### Special Healthcare Vehicles





Mobile Mammography Clinic

Mobile Gynecology Clinic



#### Special Healthcare Vehicles





Mobile Clinic
Interior Layout



#### Special Healthcare Vehicles