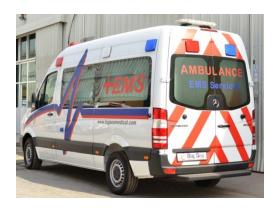

#### Ambulance

We can supply you with any brand vehicle such as:

- •Mercedes Benz Sprinter
- Mercedes Benz Viano
- •Toyota Land Cruiser G9 (4x4)
- •Toyota Land Cruiser HD (4x4)
- •Toyota Hi-ace Low roof
- •Toyota Hi-ace High roof
- Nissan Urvan
- •Hyundai H-1
- •Mitsubishi Pajero (4x4)
- •VW T5
- •GMC Caravan
- Chevrolet Urban

#### •Mercedes Benz Sprinter 311