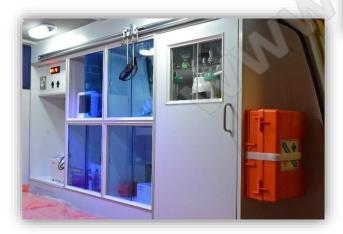

Our technical team is capable to provide our customers all 4 types of Ambulances according to Ministry of Health checklist:

- Basic Ambulance
- Semi Equipped Ambulance
- Fully Equipped Ambulance
- Fully Equipped Ambulance with ICU options