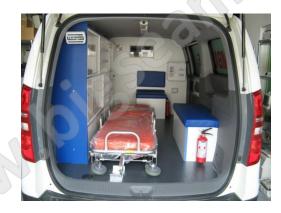

Our technical team is capable to provide our customers all 4 types of Ambulances according to Ministry of Health checklist:

- Basic Ambulance
- Semi Equipped Ambulance
- Fully Equipped Ambulance
- Fully Equipped Ambulance with ICU options

#### Ambulance

We can supply you with any brand vehicle such as:

- •Mercedes Benz Sprinter
- Mercedes Benz Viano
- •Toyota Land Cruiser G9 (4x4)
- •Toyota Land Cruiser HD (4x4)
- •Toyota Hi-ace Low roof
- •Toyota Hi-ace High roof
- Nissan Urvan
- •Hyundai H-1
- •Mitsubishi Pajero (4x4)
- •VW T5
- •GMC Caravan
- Chevrolet Urban

#### •Hyundai H1