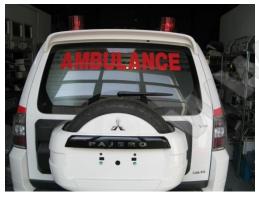

mi Equipped Ambulance
- Fully Equipped Ambulance
- Fully Equipped Ambulance with ICU options





#### Ambulance



We can supply you with any brand vehicle such as:

- •Mercedes Benz Sprinter
- Mercedes Benz Viano
- •Toyota Land Cruiser G9 (4x4)
- •Toyota Land Cruiser HD (4x4)
- •Toyota Hi-ace Low roof
- •Toyota Hi-ace High roof
- Nissan Urvan
- •Hyundai H-1
- •Mitsubishi Pajero (4x4)
- •VW T5
- •GMC Caravan
- Chevrolet Urban



#### •Mercedes Benz Sprinter 311













#### •Mercedes Benz Sprinter 311













#### •Toyota Land Cruiser G9













#### •Toyota Land cruiser GX













#### •Toyota Land Cruiser Hard Top













#### •Toyota Hi Ace Standard













#### •Toyota Hi Ace Hi-Roof













#### •Hyundai H1













#### •Mitsubishi Pajero













### Tricycle Ambulance













#### **Boat Ambulance**











#### Different specification













### Special Healthcare Vehicles





Mobile Hospital











Mobile Clinic













Mobile Blood Donation Clinic













### Special Healthcare Vehicles









**Expandable Trailer** 

### Special Healthcare Vehicles





Mobile Mammography Clinic

Mobile Gynecology Clinic



#### Special Healthcare Vehicles





Mobile Clinic
Interior Layout



#### Special Healthcare Vehicles





Mobile Dental Bus Clinic with X-ray Room

Mobile Dental Bus Clinic with Wheelchair Lift



## After Sales Services



We believe "competitive strategy" is all about being different. For a Healthcare Facility, it means a combination of reliable equipment applied by skillful staff