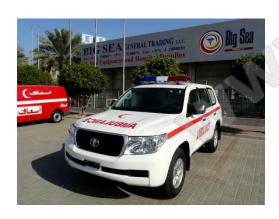

les
- Mobile Dental Clinic
- Mobile Eye Clinic
- Mobile Ambulatory Surgery
- Radiology Unit

Our technical team is capable to provide our customers all 4 types of Ambulances according to Ministry of Health checklist:

- Basic Ambulance
- Semi Equipped Ambulance
- Fully Equipped Ambulance
- Fully Equipped Ambulance with ICU options





#### Ambulance



We can supply you with any brand vehicle such as:

- •Mercedes Benz Sprinter
- Mercedes Benz Viano
- •Toyota Land Cruiser G9 (4x4)
- •Toyota Land Cruiser HD (4x4)
- •Toyota Hi-ace Low roof
- •Toyota Hi-ace High roof
- Nissan Urvan
- •Hyundai H-1
- •Mitsubishi Pajero (4x4)
- •VW T5
- •GMC Caravan
- Chevrolet Urban



#### •Mercedes Benz Sprinter 311













#### •Mercedes Benz Sprinter 311













#### •Toyota Land Cruiser G9













#### •Toyota Land cruiser GX













#### •Toyota Land Cruiser Hard Top













#### •Toyota Hi Ace Standard













#### •Toyota Hi Ace Hi-Roof













#### •Hyundai H1













#### •Mitsubishi Pajero













### Tricycle Ambulance













#### **Boat Ambulance**











#### Different specification













### Special Healthcare Vehicles





Mobile Hospital











Mobile Clinic













Mobile Blood Donation Clinic













### Special Healthcare Vehicles









**Expandable Trailer** 

### Special Healthcare Vehicles





Mobile Mammography Clinic

Mobile Gynecology Clinic



#### Special Healthcare Vehicles





Mobile Clinic
Interior Layout



#### Special Healthcare Vehicles





Mobile Dental Bus Clinic with X-ray Roo