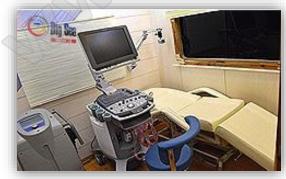

#### Special Healthcare Vehicles

Our conversion team have vast experience in converting vehicles to special Health Care vehicle such as:

- Ambulances including VIP Ambulance and Ebola Ambulances
- Tricycle Ambulance
- Boat Ambulance
- Mobile Woman Health Care Clinic
- Mobile Diagnostic and Screening Clinic
- Mobile Blood Donation Vehicles
- Mobile Dental Clinic
- Mobile Eye Clinic
- Mobile Ambulatory Surgery
- Radiology Unit

#### Special Healthcare Vehicles

Mobile Clinic
Interior Layout