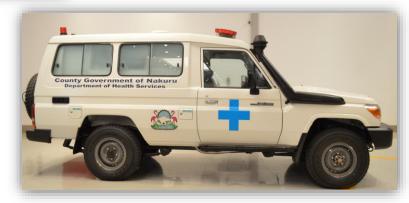

technical team is capable to provide our customers all 4 types of Ambulances according to Ministry of Health checklist:

- Basic Ambulance
- Semi Equipped Ambulance
- Fully Equipped Ambulance
- Fully Equipped Ambulance with ICU options





#### Ambulance



We can supply you with any brand vehicle such as:

- •Mercedes Benz Sprinter
- Mercedes Benz Viano
- •Toyota Land Cruiser G9 (4x4)
- •Toyota Land Cruiser HD (4x4)
- •Toyota Hi-ace Low roof
- •Toyota Hi-ace High roof
- Nissan Urvan
- •Hyundai H-1
- •Mitsubishi Pajero (4x4)
- •VW T5
- •GMC Caravan
- Chevrolet Urban



#### •Mercedes Benz Sprinter 311













#### •Mercedes Benz Sprinter 311













#### •Toyota Land Cruiser G9













#### •Toyota Land cruiser GX













#### •Toyota Land Cruiser Hard Top













#### •Toyota Hi Ace Standard













#### •Toyota Hi Ace Hi-Roof













#### •Hyundai H1













#### •Mitsubishi Pajero













### Tricycle Ambulance













#### **Boat Ambulance**











#### Different specification













### Special Healthcare Vehicles





Mobile Hospital











Mobile Clinic













Mobile Blood Donation Clinic













### Special Healthcare Vehicles









**Expandable Trailer** 

### Special Healthcare Vehicles





Mobile Mammography Clinic

Mobile Gynecology Clinic



#### Special Healthcare Vehicles





Mobile Clinic
Interior Layout



#### Special Healthcare Vehicles





Mobile Dental Bus Clinic with X-ray Room

Mobile Dental Bus Clinic with Wheelchair Lift



## After Sales Services



We believe "compe