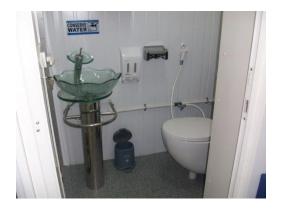

#### Special Healthcare Vehicles

Mobile Dental Bus Clinic with X-ray Room

Mobile Dental Bus Clinic with Wheelchair Lift