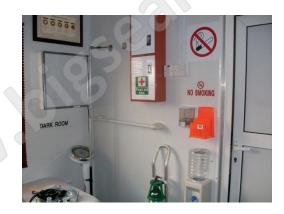

#### Special Healthcare Vehicles

Mobile Dental Bus Clinic with X-ray Room

Mobile Dental Bus Clinic with Wheelchair Lift