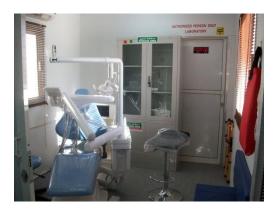

#### Special Healthcare Vehicles

Mobile Dental Bus Clinic with X-ray Room

Mobile Dental Bus Clinic with Wheelchair Lift