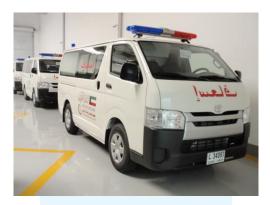

ide our customers all 4 types of Ambulances according to Ministry of Health checklist:

- Basic Ambulance
- Semi Equipped Ambulance
- Fully Equipped Ambulance
- Fully Equipped Ambulance with ICU options





#### Ambulance



We can supply you with any brand vehicle such as:

- •Mercedes Benz Sprinter
- Mercedes Benz Viano
- •Toyota Land Cruiser G9 (4x4)
- •Toyota Land Cruiser HD (4x4)
- •Toyota Hi-ace Low roof
- •Toyota Hi-ace High roof
- Nissan Urvan
- •Hyundai H-1
- •Mitsubishi Pajero (4x4)
- •VW T5
- •GMC Caravan
- Chevrolet Urban



#### •Mercedes Benz Sprinter 311













#### •Mercedes Benz Sprinter 311













#### •Toyota Land Cruiser G9













#### •Toyota Land cruiser GX













#### •Toyota Land Cruiser Hard Top













#### •Toyota Hi Ace Standard













#### •Toyota Hi Ace Hi-Roof













#### •Hyundai H1













#### •Mitsubishi Pajero













### Tricycle Ambulance













#### **Boat Ambulance**











#### Different specification













### Special Healthcare Vehicles





Mobile Hospital











Mobile Clinic













Mobile Blood Donation Clinic













### Special Healthcare Vehicles









**Expandable Trailer** 

### Special Healthcare Vehicles





Mobile Mammography Clinic

Mobile Gynecology Clinic



#### Special Healthcare Vehicles





Mobile Clinic
Interior Layout



#### Special Healthcare Vehicles





Mobile Dental Bus Clinic with X-ray Room

Mobile Dental Bus Clinic with Wheelchair Lift



## After Sales Services



We believe "competitive strategy" is all about bein