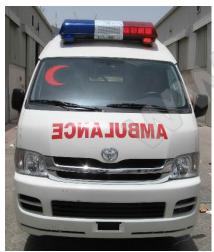

according to Ministry of Health checklist:

- Basic Ambulance
- Semi Equipped Ambulance
- Fully Equipped Ambulance
- Fully Equipped Ambulance with ICU options





#### Ambulance



We can supply you with any brand vehicle such as:

- •Mercedes Benz Sprinter
- Mercedes Benz Viano
- •Toyota Land Cruiser G9 (4x4)
- •Toyota Land Cruiser HD (4x4)
- •Toyota Hi-ace Low roof
- •Toyota Hi-ace High roof
- Nissan Urvan
- •Hyundai H-1
- •Mitsubishi Pajero (4x4)
- •VW T5
- •GMC Caravan
- Chevrolet Urban



#### •Mercedes Benz Sprinter 311













#### •Mercedes Benz Sprinter 311













#### •Toyota Land Cruiser G9













#### •Toyota Land cruiser GX













#### •Toyota Land Cruiser Hard Top













#### •Toyota Hi Ace Standard













#### •Toyota Hi Ace Hi-Roof













#### •Hyundai H1













#### •Mitsubishi Pajero













### Tricycle Ambulance













#### **Boat Ambulance**











#### Different specification













### Special Healthcare Vehicles





Mobile Hospital











Mobile Clinic













Mobile Blood Donation Clinic













### Special Healthcare Vehicles









**Expandable Trailer** 

### Special Healthcare Vehicles





Mobile Mammography Clinic

Mobile Gynecology Clinic



#### Special Healthcare Vehicles





Mobile Clinic
Interior Layout



#### Special Healthcare Vehicles





Mobile Dental Bus Clinic with X-ray Room

Mobile Dental Bus Clinic with Wheelchair Lift



## After Sales Services



We believe "competitive strategy" is all about being different. For a Healthcare Facility, it