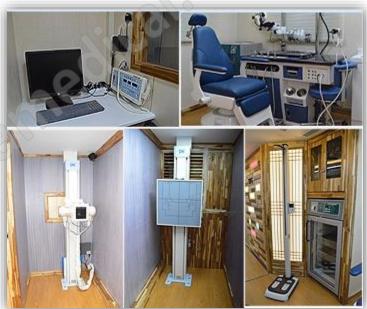

#### Special Healthcare Vehicles

Our conversion team have vast experience in converting vehicles to special Health Care vehicle such as:

- Ambulances including VIP Ambulance and Ebola Ambulances
- Tricycle Ambulance
- Boat Ambulance
- Mobile Woman Health Care Clinic
- Mobile Diagnostic and Screening Clinic
- Mobile Blood Donation Vehicles
- Mobile Dental Clinic
- Mobile Eye Clinic
- Mobile Ambulatory Surgery
- Radiology Unit

### Special Healthcare Vehicles

Mobile Hospital

Mobile Clinic

Mobile Blood Donation Clinic

### Special Healthcare Vehicles

Mobile Mammography Clinic

Mobile Gynecology Clinic

#### Special Healthcare Vehicles

Mobile Dental Bus Clinic with X-ray Room

Mobile Dental Bus Clinic with Wheelchair Lift